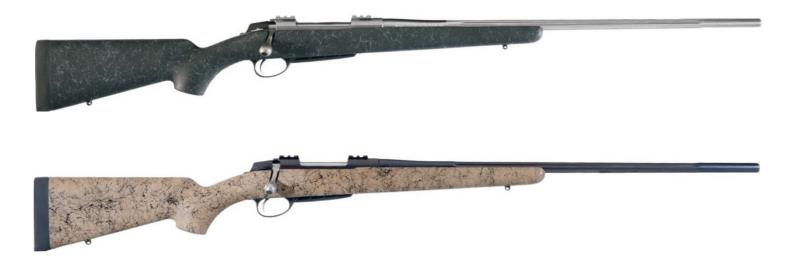

## TECHNICAL SPECIFICATION SAKO A7 ROUGHTECH PRO

| WEAPON                                | SAKO A7                                                             |                        |
|---------------------------------------|---------------------------------------------------------------------|------------------------|
| MODEL                                 | ROUGHTECH PRO                                                       |                        |
| MANUFACTURER                          | SAKO Ltd., FINLAND                                                  |                        |
| AVAILABLE ACTION SIZES                | Right hand / S, M                                                   |                        |
| OPERATION                             | Sako A7 manually operated bolt action                               |                        |
| BOLT                                  | 3 locking lugs, plunger ejection                                    |                        |
| ACTION SIZE / CALIBER / RATE OF TWIST | S / 243 Win / 10"                                                   | M / 270 Win / 10"      |
|                                       | S / 308 Win / 11"                                                   | M / 30-06 Spr / 11"    |
|                                       | S / 300 Win Short Mag / 11"                                         | M / 7mm Rem Mag / 9.5" |
|                                       |                                                                     | M / 300 Win Mag 11"    |
| OVERALL WEIGHT w/o ACCESSORIES        | S, M / 3.4 kg (7.4 lbs)                                             |                        |
| BARREL LENGTH                         | S, M / 620 mm (24.4")                                               |                        |
| OVERALL LENGTH                        | S / 1121.5 mm (44.2")                                               | M / 1132.5 mm (44.6")  |
| BARREL                                | Medium contour barrel with fluting (cold hammer forged)             |                        |
|                                       | Optional 15x1 muzzle thread                                         |                        |
| MAGAZINE                              | Detachable single row synthetic magazine                            |                        |
| MAGAZINE CAPACITY                     | S / M 4 rounds (3 in magazine, 1 in chamber)                        |                        |
| SIGHTS                                | No open / optical sights                                            |                        |
| OPTICAL SIGHT ATTACHEMENT             | Weaver bases that are attached A-bolt style                         |                        |
| METAL PARTS SURFACE FINISHING         | Stainless steel or matte blued finish                               |                        |
|                                       | Sling studs are always black                                        |                        |
| STOCK                                 | Composite stock with full aluminium bedding                         |                        |
|                                       | Available in desert tan with black spiderweb or black with grey web |                        |
| TRIGGER MECHANISM                     | Single stage trigger, pull adjustable 1 to 2kg (2 to 4 lbs)         |                        |
|                                       | Optional single set trigger                                         |                        |
| SAFETY                                | Two way safety with bolt realease lever                             |                        |
| ACCESSORIES                           | T25 torx key                                                        |                        |
|                                       | 2 x 5mm spacers for LOP adjustment                                  |                        |
|                                       | Manual                                                              |                        |