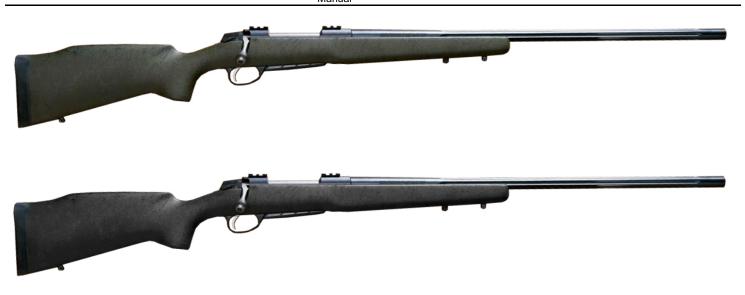

## TECHNICAL SPECIFICATION SAKO A7 ROUGHTECH RANGE

| WEAPON                                | SAKO A7                                                                    |
|---------------------------------------|----------------------------------------------------------------------------|
| MODEL                                 | ROUGHTECH RANGE                                                            |
| MANUFACTURER                          | SAKO Ltd., FINLAND                                                         |
| AVAILABLE ACTION SIZES                | Right hand / S, M                                                          |
| OPERATION                             | Sako A7 manually operated bolt action                                      |
| BOLT                                  | 3 locking lugs, plunger ejection                                           |
| ACTION SIZE / CALIBER / RATE OF TWIST | S / 308 Win / 11"                                                          |
|                                       | S / 300 Win Short Mag / 11"                                                |
|                                       | M / 25-06 Rem / 10"                                                        |
|                                       | M / 7mm Rem Mag / 9.5"                                                     |
|                                       | M / 300 Win Mag 11"                                                        |
| OVERALL WEIGHT w/o ACCESSORIES        | S, M / 4.2 kg (9.2 lbs)                                                    |
| BARREL LENGTH                         | S, M / 656 mm (26")                                                        |
| OVERALL LENGTH                        | S / 1157.5 mm (45.6") M / 1168.5 mm (46")                                  |
| BARREL                                | Heavy contour barrel with fluting (cold hammer forged)                     |
|                                       | Optional 18x1 muzzle thread                                                |
| MAGAZINE                              | Detachable single row synthetic magazine                                   |
| MAGAZINE CAPACITY                     | S / M 4 rounds (3 in magazine, 1 in chamber)                               |
| SIGHTS                                | No open / optical sights                                                   |
| OPTICAL SIGHT ATTACHEMENT             | Weaver bases that are attached A-bolt style                                |
| METAL PARTS SURFACE FINISHING         | Matte blued finish                                                         |
| STOCK                                 | Composite stock with full aluminium bedding, double sling swivels on front |
|                                       | Available in black with black spiderweb or green with black web            |
| TRIGGER MECHANISM                     | Single stage trigger, pull adjustable 1 to 2kg (2 to 4 lbs)                |
|                                       | Optional single set trigger                                                |
| SAFETY                                | Two way safety with bolt realease lever                                    |
| ACCESSORIES                           | T25 torx key                                                               |
|                                       | 2 x 5mm spacers for LOP adjustment                                         |
|                                       | Manual                                                                     |